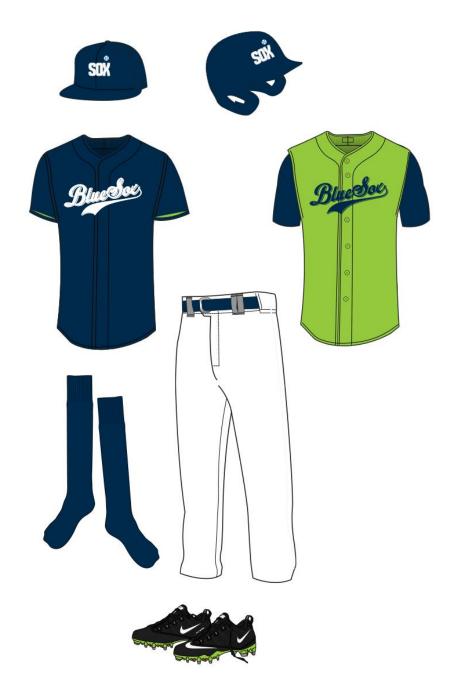

# **Game Jerseys**

Home - Navy

Away – Green with Navy sleeves

From 2022 season, all new members purchase their game jerseys in addition to membership fee (once squad number has been allocated).

https://www.nuola.co.uk/product-category/team-store/baseball-team-store/leicester-blue-sox/

## Caps

From 2022 season, all new members purchase their caps in addition to membership fee.

https://www.baseballoutlet.co.uk/team-shops/leicester-blue-sox.html

### **Helmets**

Navy – team helmets supplied by the club. You are welcome to purchase your own helmet and we can provide a Sox helmet decal.

#### **Pants**

White – must be purchased before playing league games.

## **Belts**

Navy – must be purchased before playing league games.

## Socks

Navy - must be purchased before playing league games